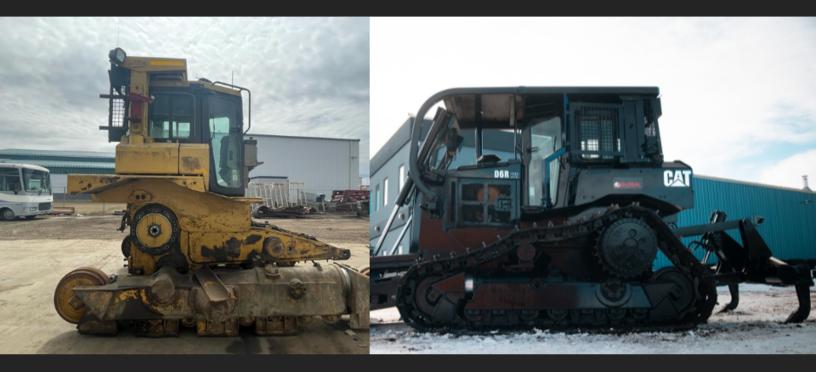

# THE SECOND LIFE

Our custom complete rebuilds program involves a complete overhaul from top to bottom, where the equipment is disassembled down to the frame and all non-metal parts are replaced.

This leads to an outcome that's comparable to purchasing a brand-new machine but at a significantly lower cost.

### GLOBAL QUALITY PARTS SECOND LIFE PROGRAM

Our remanufacturing facility allows us the optimum ability to recycle/reuse engines, components, etc., and reduce waste. Our ability to completely rebuild machinery at wholesale pricing with OEM quality parts. Global can rebuild your machinery from the ground up cost-effectively, which enables machinery that would normally be at its end of life & ready for waste to become once again a viable asset. Doing so also increases the resale value of the machinery. We are currently working on a program to extend max life of machinery. We recycle oil, filters, plastics, metal, wood, cardboard, & paper. This is our contribution both, to the environment & our valued clientele.